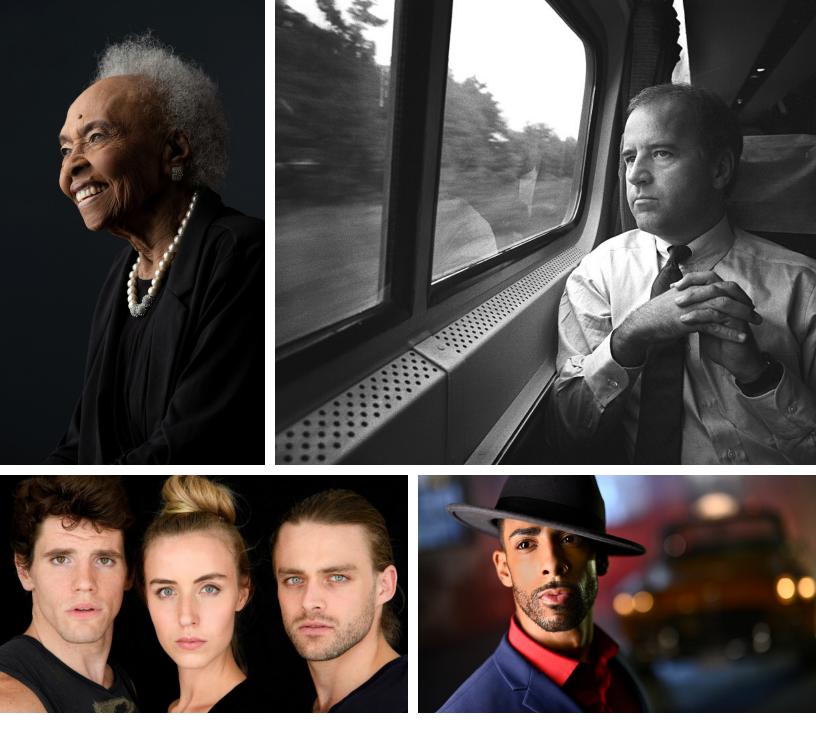

CONTACT@JOEMCNALLY.COM

Any Face. Anywhere

Storytelling portraiture, a face in a place, is what Joe McNally has excelled at during his many years behind the lens. He learned to sum up an individual and create a compelling story in a single frame. He learned to excel, either in the studio or a location, be it three minutes with the famous or weeks in the field at far flung destinations. Versatility, gravitas as an experienced journalist, technical prowess are all brought to bear in the instant of exposure. Indelible, durable, memorable portraiture.

Presidents, celebs, sports stars, titans of business, have all spent time in front of his camera. But so have scientists and shopkeepers, dancers and divas, adventurers and activists. And of course, just plain folks. Relentlessly curious, McNally approaches each portrait subject by doing the necessary research, identifying a vibrant and compelling location, and applying the beautifully appropriate lighting required by each individual face. He is compelled, literally, by any face, anywhere.